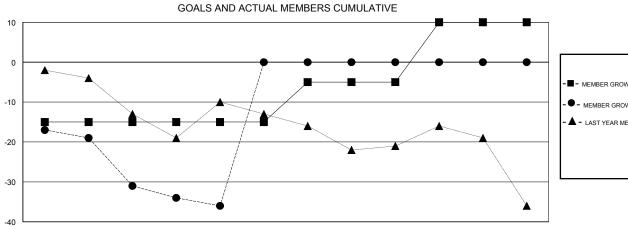

## GMT: ANTTI FORSELL LOCATION ICELAND GMT CA

| Clubs                 |               |           |               | Members               |                           |                         |                                                    |
|-----------------------|---------------|-----------|---------------|-----------------------|---------------------------|-------------------------|----------------------------------------------------|
| RESULTS FOR 2017-2018 |               |           |               | RESULTS FOR 2017-2018 |                           |                         |                                                    |
| QUARTER               | NEW CLUB GOAL | NEW CLUBS | DROPPED CLUBS | QUARTER               | MEMBER GROWTH NET<br>GOAL | MEMBER GROWTH<br>ACTUAL | DROPPED<br>MEMBERS ACTUAL<br>(including transfers) |
| JULY/AUG/SEPT         | 0             | 0         | 0             | JULY/AUG/SEPT         | -15                       | 10                      | 39                                                 |
| OCT/NOV/DEC           | 0             | 0         | 0             | OCT/NOV/DEC           | 0                         | 17                      | 22                                                 |
| JAN/FEB/MAR           | 0             | 0         | 0             | JAN/FEB/MAR           | 10                        | 0                       | 0                                                  |
| APR/MAY/JUNE          | 0             | 0         | 0             | APR/MAY/JUNE          | 15                        | 0                       | 0                                                  |

## GOALS AND ACTUAL NEW CLUBS CUMULATIVE

| MEMBER    | GROWTH NE | ET GOAL           |                                                                          |  |
|-----------|-----------|-------------------|--------------------------------------------------------------------------|--|
| MEMBER    | GROWTH A  | CTUAL             |                                                                          |  |
| - LAST YE | AR MEMBER | SHIP ACTU         | AL                                                                       |  |
|           |           |                   |                                                                          |  |
|           |           |                   |                                                                          |  |
|           |           |                   |                                                                          |  |
|           | - MEMBER  | - MEMBER GROWTH A | MEMBER GROWTH NET GOAL  MEMBER GROWTH ACTUAL  LAST YEAR MEMBERSHIP ACTU/ |  |